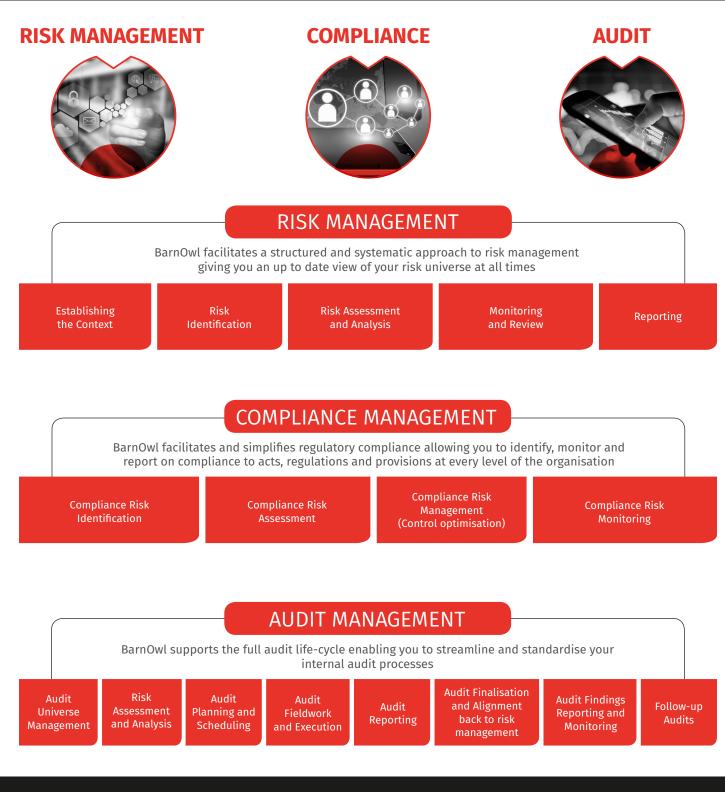

## **BARNOWL** GRC AND AUDIT SOFTWARE

BarnOwl software provides an integrated, holistic and system-driven approach to GRC and assurance. BarnOwl streamlines your processes, integrates risk, compliance and assurance information on a centralised platform, standardises risk and control taxonomies and offers the flexibility and scalability required for a changing business environment.

## BENEFITS OF BARNOWL

- Enable effective strategic and operational planning
- Simplify and facilitate regulatory compliance
- Drive combined assurance and integrated reporting
- Embed accountability and ownership for risk management