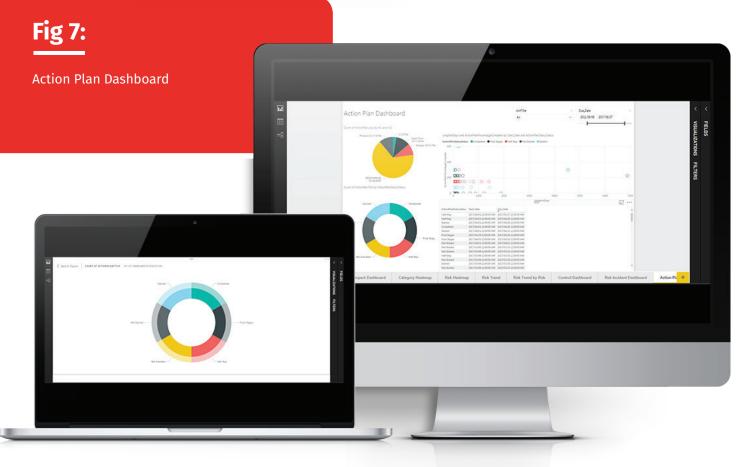

#### Sample Dashboards

BarnOwl's BI module provides interactive dashboards for risks, controls, KRIs, incidents, action plans, compliance checklists, audit findings, audit projects, timesheets etc. built on top of BarnOwl's state-of-the-art data warehouse using Microsoft Power BI.