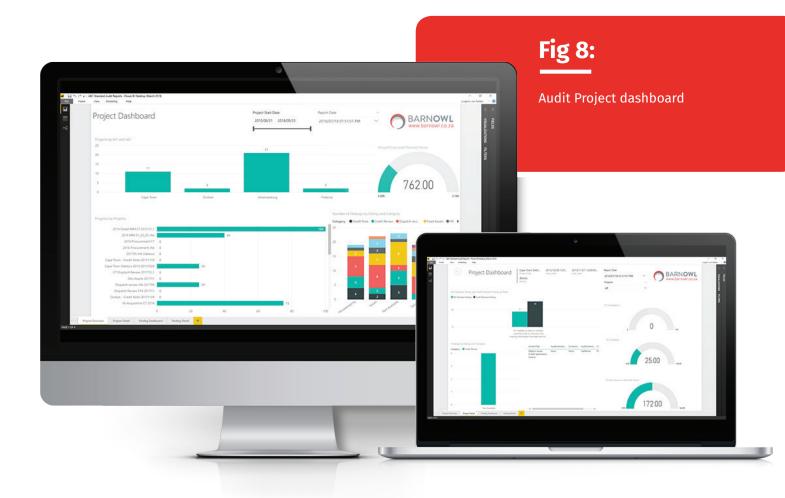

#### Sample Dashboards

BarnOwl's BI module provides interactive dashboards for risks, controls, KRIs, incidents, action plans, compliance checklists, audit findings, audit projects, timesheets etc. built on top of BarnOwl's state-of-the-art data warehouse using Microsoft Power BI.