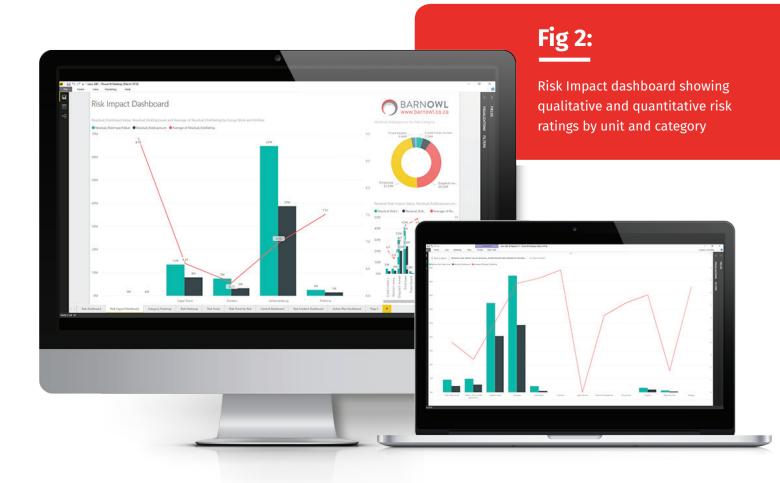

#### Sample Dashboards

BarnOwl's BI module provides interactive dashboards for risks, controls, KRIs, incidents, action plans, compliance checklists, audit findings, audit projects, timesheets etc. built on top of BarnOwl's state-of-the-art data warehouse using Microsoft Power BI.