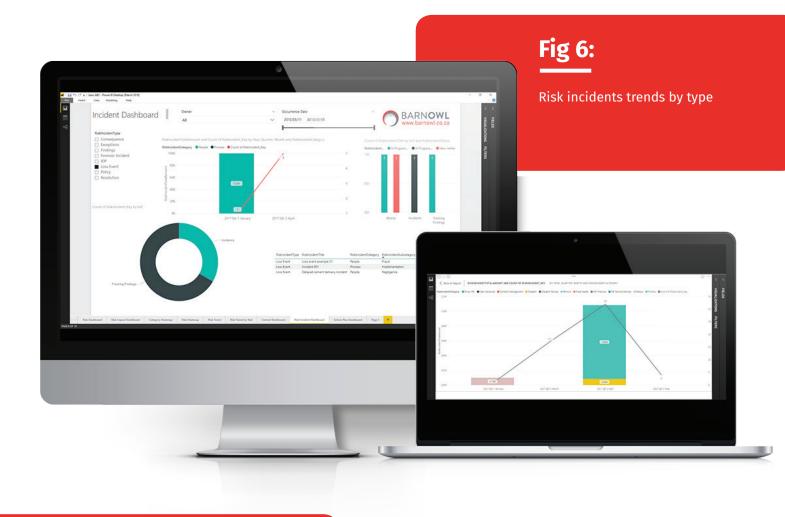

#### Sample Dashboards

BarnOwl's BI module provides interactive dashboards for risks, controls, KRIs, incidents, action plans, compliance checklists, audit findings, audit projects, timesheets etc. built on top of BarnOwl's state-of-the-art data warehouse using Microsoft Power BI.