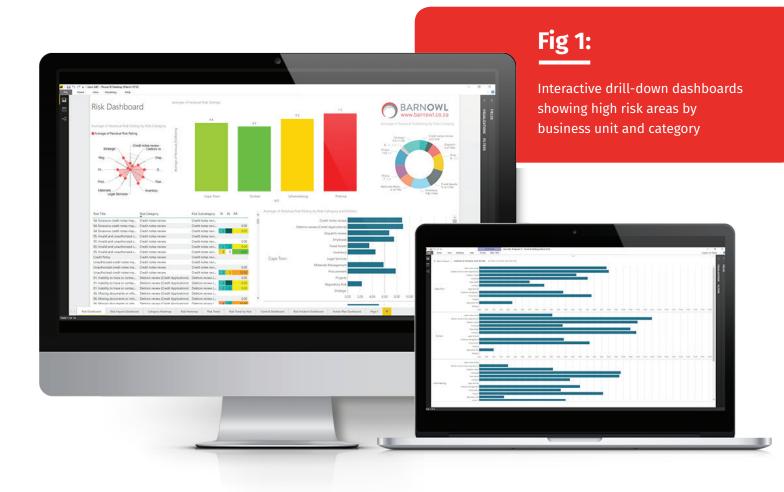

#### Sample Dashboards

BarnOwl's BI module provides interactive dashboards for risks, controls, KRIs, incidents, action plans, compliance checklists, audit findings, audit projects, timesheets etc. built on top of BarnOwl's state-of-the-art data warehouse using Microsoft Power BI.