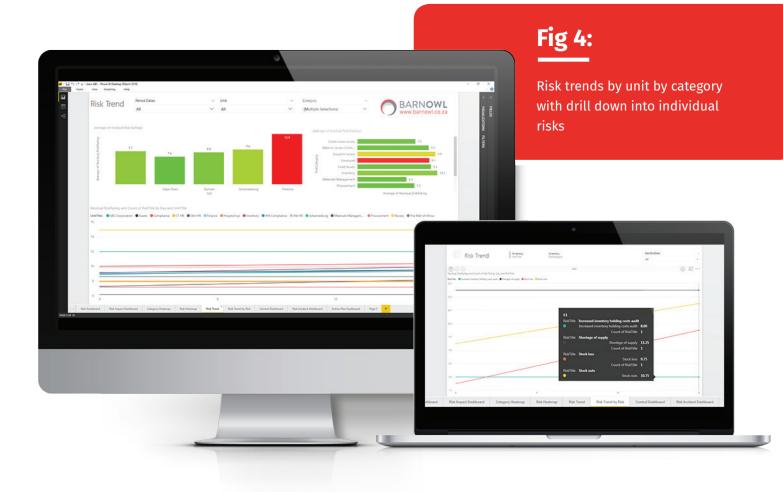

#### Sample Dashboards

BarnOwl's BI module provides interactive dashboards for risks, controls, KRIs, incidents, action plans, compliance checklists, audit findings, audit projects, timesheets etc. built on top of BarnOwl's state-of-the-art data warehouse using Microsoft Power BI.