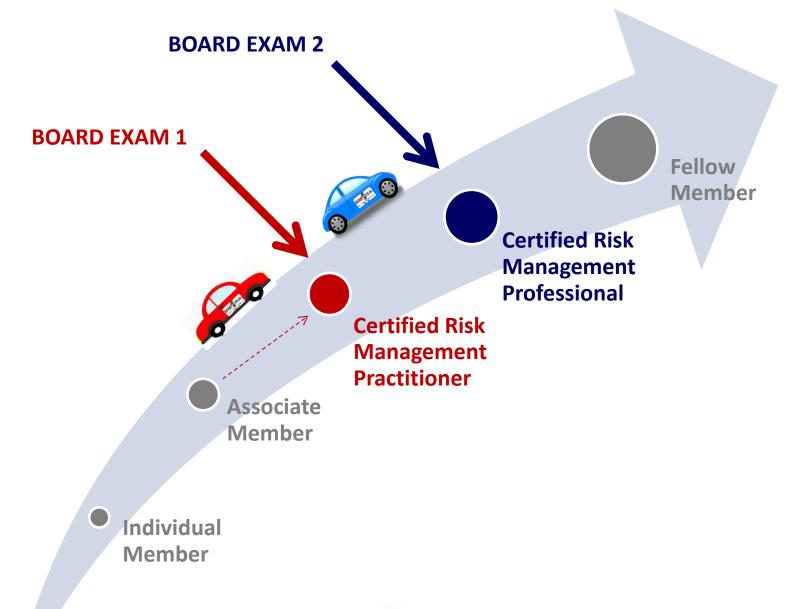

Individual Member

## Organisational Risk Practitioner (NQF Level 6)

## Organisational Risk Officer (NQF Level 8)

No qualification and 10 years RM experience

Any NQF Level 6
Qualification & 5 years RM
experience

Risk Management NQF Level 6 Qualification & 3 years RM experience

Organisational Risk
Practitioner Qualification &
3 years RM experience

## EXEMPTION OF BOARD EXAM 1

Meet the criteria to write Board Exam 2

No qualification and 15 years RM experience

Any NQF Level 8
Qualification & 10 years
RM experience

Risk Management NQF Level 8 Qualification & 5 years RM experience

Organisational Risk Officer Qualification & 5 years RM experience