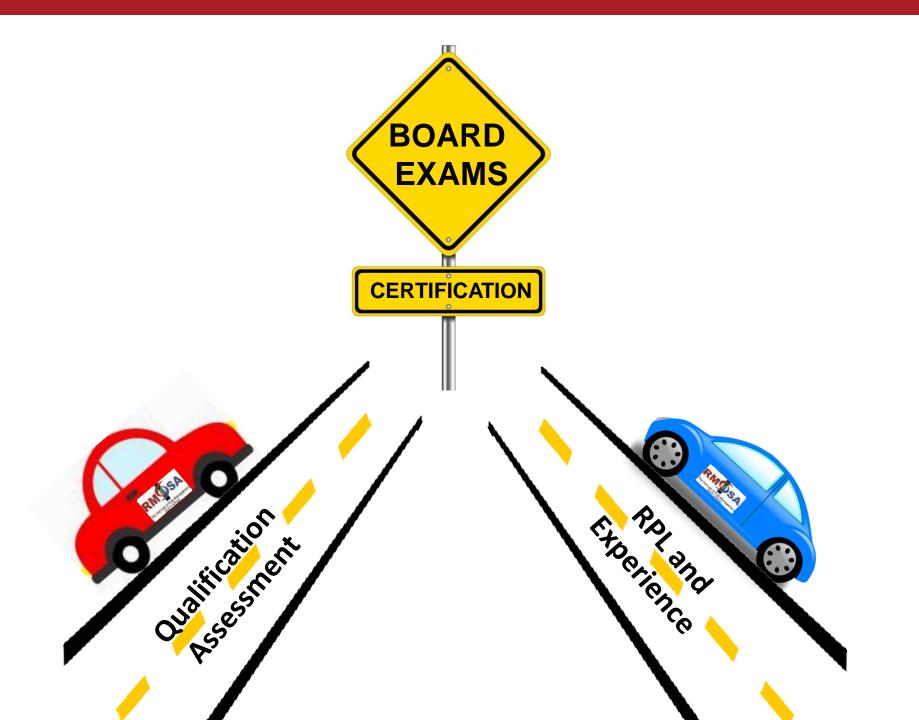

## Organisational Risk Practitioner (NQF Level 6)

## Organisational Risk Officer (NQF Level 8)

No qualification and 10 years RM experience

Any NQF Level 6
Qualification & 5 years RM
experience

Risk Management NQF Level 6 Qualification & 3 years RM experience

Organisational Risk
Practitioner Qualification &
3 years RM experience

## EXEMPTION OF BOARD EXAM 1

Meet the criteria to write Board Exam 2

No qualification and 15 years RM experience

Any NQF Level 8
Qualification & 10 years
RM experience

Risk Management NQF Level 8 Qualification & 5 years RM experience

Organisational Risk Officer Qualification & 5 years RM experience