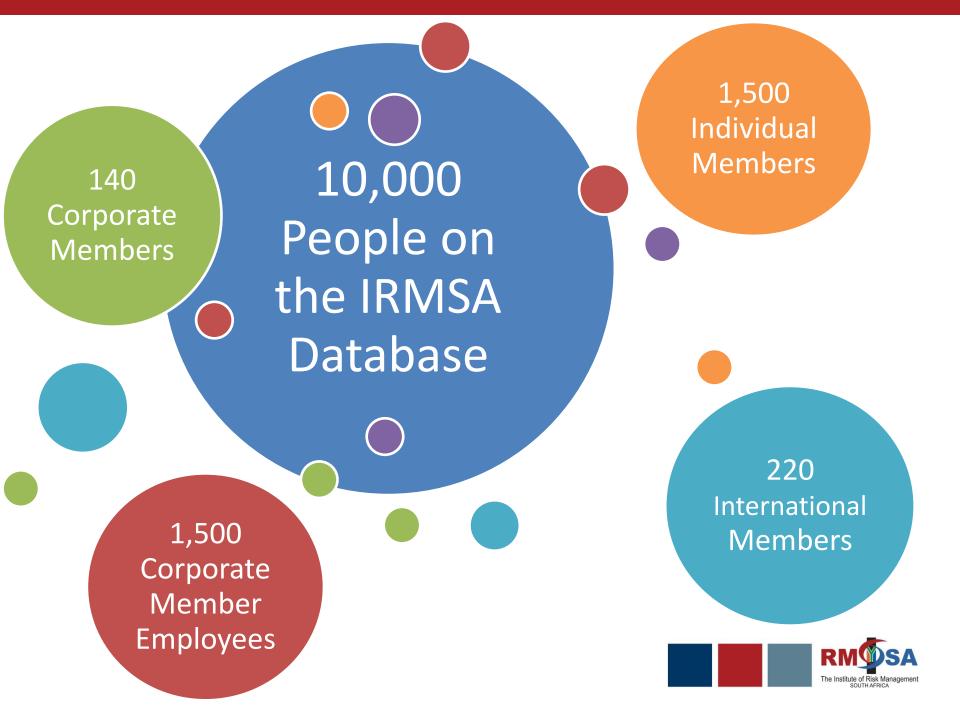

Individual Member







## Organisational Risk Practitioner (NQF Level 6)

## Organisational Risk Officer (NQF Level 8)













No qualification and 10 years RM experience

Any NQF Level 6
Qualification & 5 years RM
experience

Risk Management NQF Level 6 Qualification & 3 years RM experience

Organisational Risk
Practitioner Qualification &
3 years RM experience













## EXEMPTION OF BOARD EXAM 1

Meet the criteria to write Board Exam 2





No qualification and 15 years RM experience

Any NQF Level 8
Qualification & 10 years
RM experience

Risk Management NQF Level 8 Qualification & 5 years RM experience

Organisational Risk Officer Qualification & 5 years RM experience







## **THANK YOU**

www.irmsa.org.za