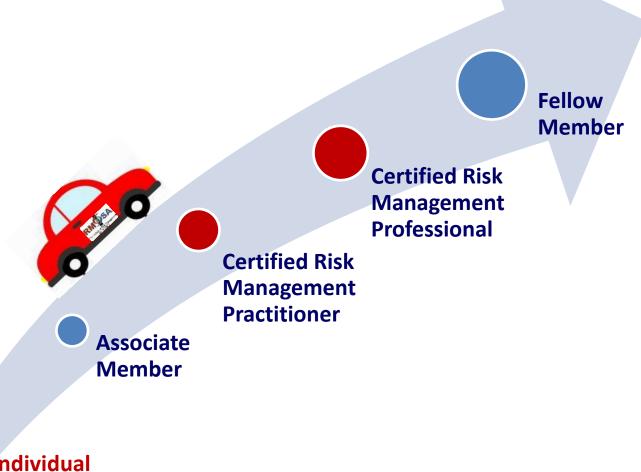

Individual Member

## Organisational Risk Practitioner (NQF Level 6)

## Organisational Risk Officer (NQF Level 8)

No qualification and 10 years RM experience

Any NQF Level 6
Qualification & 5 years RM
experience

Risk Management NQF Level 6 Qualification & 3 years RM experience

Organisational Risk
Practitioner Qualification &
3 years RM experience

## EXEMPTION OF BOARD EXAM 1

Meet the criteria to write Board Exam 2

No qualification and 15 years RM experience

Any NQF Level 8
Qualification & 10 years
RM experience

Risk Management NQF Level 8 Qualification & 5 years RM experience

Organisational Risk Officer Qualification & 5 years RM experience