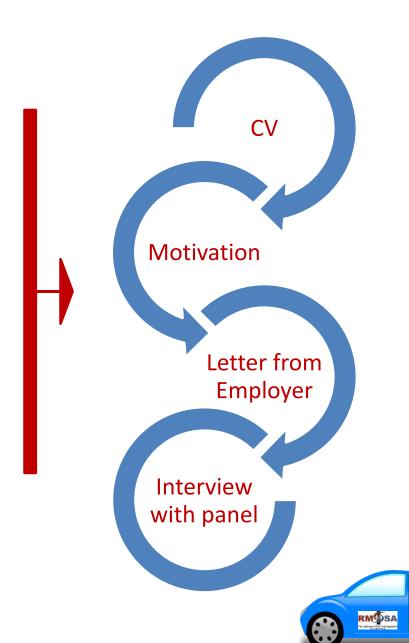

Individual Member

## Organisational Risk Practitioner (NQF Level 6)

## Organisational Risk Officer (NQF Level 8)

No qualification and 10 years RM experience

Any NQF Level 6
Qualification & 5 years RM
experience

Risk Management NQF Level 6 Qualification & 3 years RM experience

Organisational Risk
Practitioner Qualification &
3 years RM experience

## EXEMPTION OF BOARD EXAM 1

Meet the criteria to write Board Exam 2

No qualification and 15 years RM experience

Any NQF Level 8
Qualification & 10 years
RM experience

Risk Management NQF Level 8 Qualification & 5 years RM experience

Organisational Risk Officer Qualification & 5 years RM experience